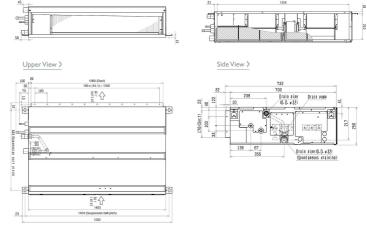

## **FEATURES**

| INDOOR                                      |                |
|---------------------------------------------|----------------|
| Heating Capacity (kW) (nominal)             | 16             |
| Cooling Capacity (kW) (nominal)             | 14             |
| High Performance Heating Capacity (kW) (UK) | 16             |
| COP Priority Heating Capacity (kW) (UK)     | 15             |
| Cooling Capacity (kW) (UK)                  | 13.3           |
| Cooling Capacity (Hi-Sens Mode) (kW) (UK)   | 10.2           |
| SHF (UK)                                    | 0.77           |
| SHF (Hi-Sens Mode) (UK)                     | 0.86           |
| Heating Power Input (kW) (nominal)          | 0.32           |
| Cooling Power Input (kW) (nominal)          | 0.34           |
| Airflow (m³/min) - Lo-Mi-Hi                 | 28 - 34 - 40   |
| External Static Pressure (Pa)               | 35 - 70 - 150  |
| Sound Pressure Level (dBA) - Lo-Mi-Hi       | 32 - 36 - 40   |
| Weight (kg)                                 | 42             |
| Dimensions (mm) Width                       | 1400           |
| Dimensions (mm) Depth                       | 732            |
| Dimensions (mm) Height                      | 250            |
| Electrical Supply                           | 220-240V, 50HZ |
| Phase                                       | SINGLE         |
| Running Current (A) - Heating / Cooling     | 1.94 / 2.05    |
| Fuse Rating (BS88) - HRC (A)                | 6              |
| Mains Cable No. Cores                       | 3              |

## PEFY-P125VMA-E FrontView > Rear View >